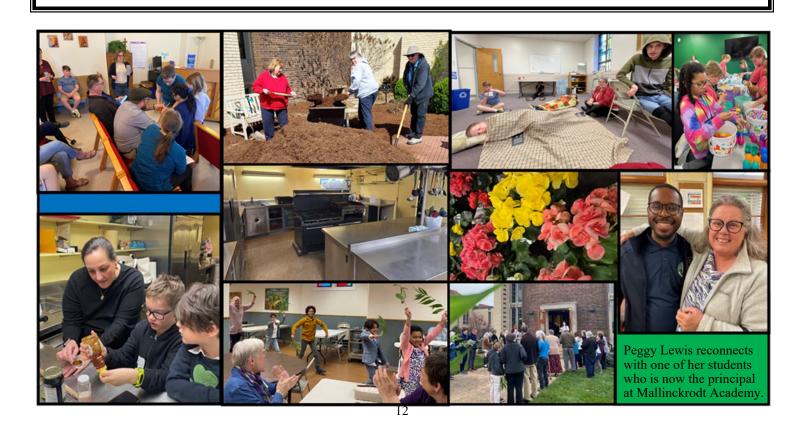

ran Church -

ELCA, St. Louis, MO

#### **eMESSENGER**

Please consider helping us save a tree and save on the cost of paper and postage. This happens if you choose to receive your *Messenger* only by e-mail. Just send a message to:

messenger@gethsemanestl.org.

#### **WEEKLY E-NEWS**

If you are not receiving our weekly e-news and would like to receive it, let us know by sending us an email. Please make sure that you put our address in your address book so that your spam filters let it pass through!

#### **MESSENGER NEWS**

You can send your news and notes for the *Messenger* to **messenger@gethsemanestl.org**. There is also a *Messenger* drawer by the church office. For best results, news should be in by the third Friday of each month.



Return Service Requested

# Month in Pictures